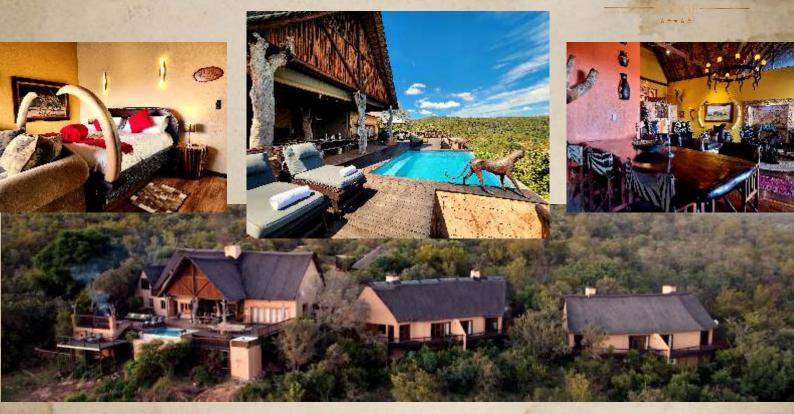

We offer a wide variety of non-hunting activities to make the non-hunters experience just as memorable.

Phumelo Lodge is an exclusive upmarket lodge offering luxurious accommodation to our hunters. All rooms are private and offers air-conditioning, satalite tv, en-suite bathroom, outside shower, private balcony with magnificent views.

Our lodge is a magical place where you will be treated like royalty and spoiled like never before by our professional and friendly staff.

All meals are prepared by our on-site chef - you can expect delicious South African cuisine.